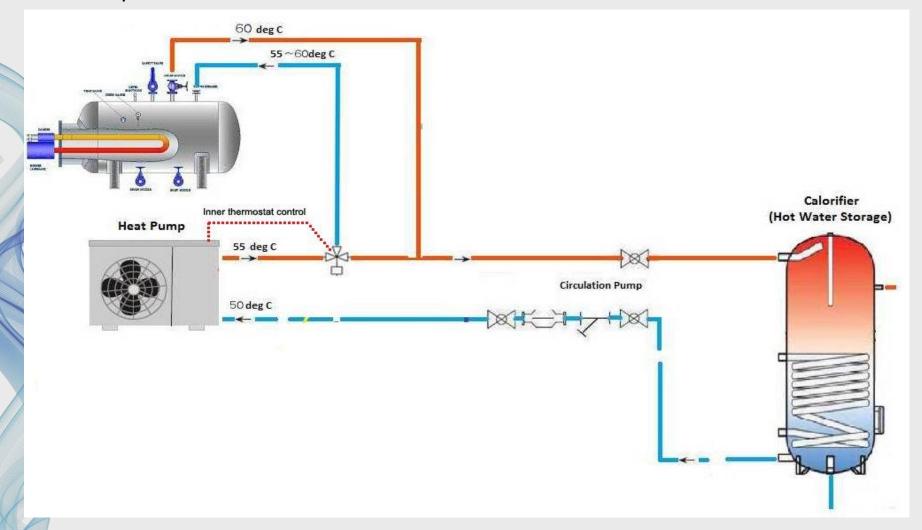

Secondary heat source auto switching function with inner thermostat enable Palm AEO heat pump to Swift automatically between heat pump and backup heat sources

Application for heating/cooling + DHW in one solution. With buffer and boiler connection