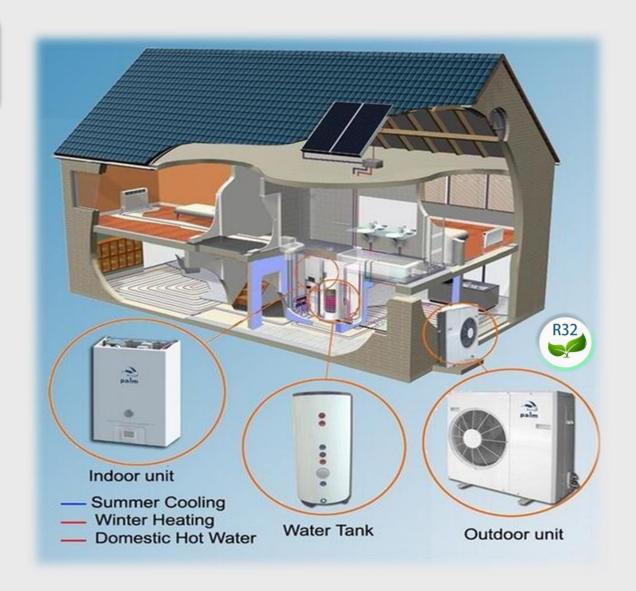

# 2) Character

Heating, cooling, DHW, 3 in 1

Monobloc and Split type available

WIFI Android control.

<u>Inverter</u> available.

# 2) Character

Heating, cooling, DHW, 3 in 1

Secondary heat source auto switching function with inner thermostat enable Palm AEO heat pump to Swift automatically between heat pump and backup heat sources

Application for heating/cooling + DHW in one solution. With buffer and boiler connection

#### **Application with solar**