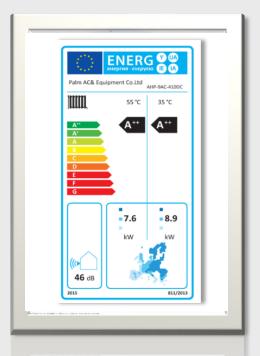

## European Union' Requirement

A2L

Low Flammability Index

Low GWP

(Global Warming Potencial

Ozone Layer Depletion

100%

Pure HFC

CO<sup>2</sup> Emissions