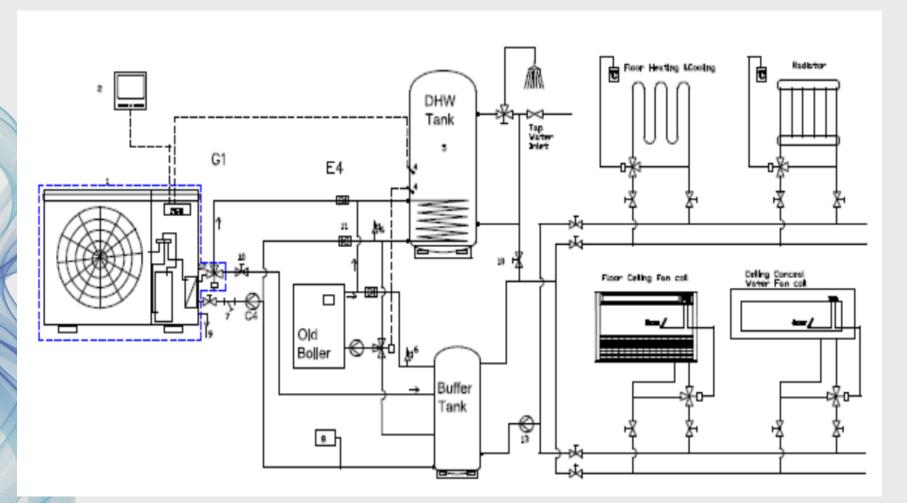

Secondary heat source auto switching function with inner thermostat enable Palm AEO heat pump to Swift automatically between heat pump and backup heat sources

Application for heating/cooling + DHW in one solution. With buffer and boiler connection