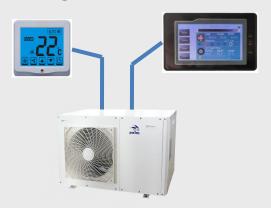

#### Second main switch

---- Control the unit from room thermostat

## Key component -Controller

Touch screen

485/IC

5 Languages

Friendly UI