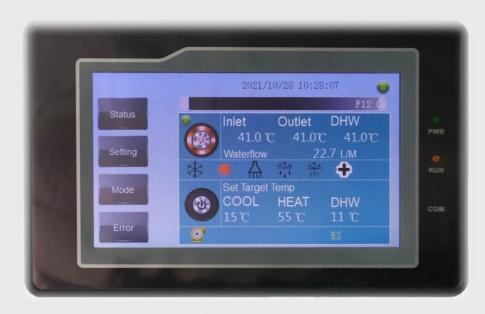

and energy saving.

#### Second main switch

---- Control the unit from room thermostat



#### Compatible with different devices

-----Floor heating, radiator, fan coil...





#### Key component





#### **Key Component**





## Key component -Compressor

#### **Compressor**



Mitsubishi Twin Rotary Compressor for R32



- --World Famous brand DC inverter compressor, ensure stable heating capacity Even in -20° C ambient
- -- It is more reliable in system matching and quiet in operation





#### Key component —EEV&4-way valve

# EEV(electronic expansion valve)

Janpanese Saginomiya

Wider working temperature range, faster and more accurate refrigerant flow control



### 4-way valve

Heat and defrost







## Key component -Controller

Touch screen

485/IC

5 Languages

Friendly UI







#### 16K,19K



World advanced auto defrost technology to ensure well working in cold weather with operation range from -20°C to 52°C for heating.





| Outdoor air temperature range |         |         |                       |  |
|-------------------------------|---------|---------|-----------------------|--|
|                               | Cooling | Heating | Domestic<br>Hot Water |  |
| Maximum                       | 52      | 30      | 43                    |  |
| Minimum                       | 15      | -20     | -20                   |  |

| Leaving water temperature range |         |         |                       |  |
|---------------------------------|---------|---------|-----------------------|--|
|                                 | Cooling | Heating | Domestic<br>Ho