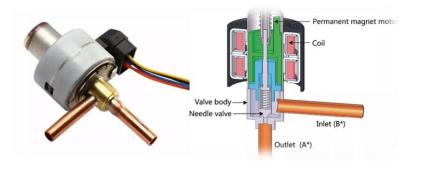

#### Key component —EEV&4-way valve

# EEV(electronic expansion valve)

Janpanese Saginomiya

Wider working temperature range, faster and more accurate refrigerant flow control

### 4-way valve

Heat and defrost