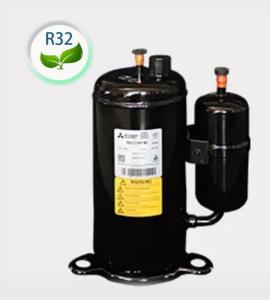

## Key component -Compressor

#### **Compressor**

Mitsubishi Twin Rotary Compressor for R32

- --World Famous brand DC inverter compressor, ensure stable heating capacity Even in -20° C ambient
- -- It is more reliable in system matching and quiet in operation