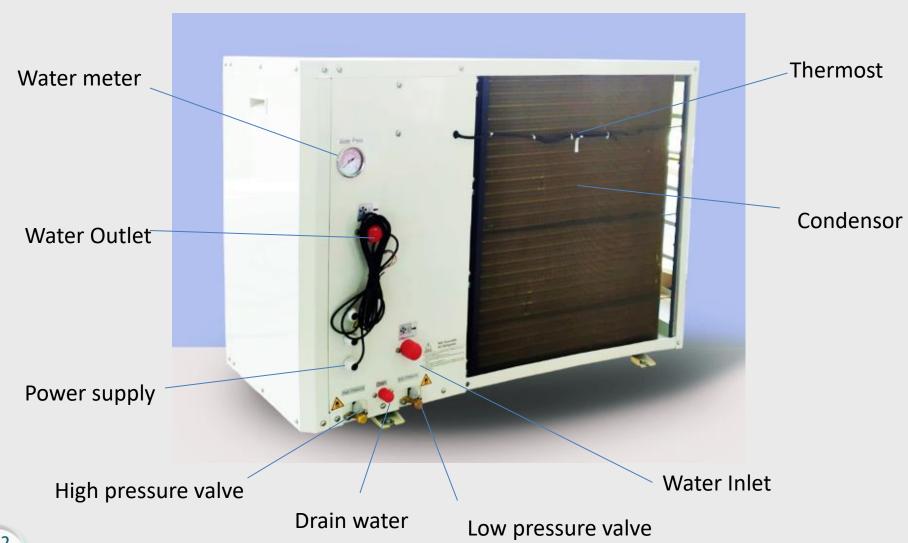

ent

A2L

Low Flammability Index

Low GWP

(Global Warming Potencial

Ozone Layer Depletion

100%

Pure HFC

CO<sup>2</sup> Emissions





# $\langle 1 \rangle$

## Why choose Palm R32



Save energy, Protect our earth and Reduce emission.





# 2) Character

Heating, cooling, DHW, 3 in 1

Monobloc and Split type available



WIFI Android control.

<u>Inverter</u> available.

# 2) Character

Heating, cooling, DHW, 3 in 1



# (2) Character

WIFI Mobile remote cloud control.



## 2 Character

#### Weekly timer, 8 setting points.

-----Make your home more comfortable and energy saving.

#### Second main switch

---- Control the unit from room thermostat



#### Compatible with different devices

-----Floor heating, radiator, fan coil...





#### Key component





#### **Key Component**





## Key component -Compressor

#### **Compressor**



Mitsubishi Twin Rotary Compressor for R32



- --World Famous brand DC inverter compressor, ensure stable heating capacity Even in -20° C ambient
- -- It is more reliable in system matching and quiet in operation





#### Key component —EEV&4-way valve

# EEV(electronic expansion valve)

Janpanese Saginomiya

Wider working temperature range, faster and more accurate refrigerant flow control



### 4-way valve

Heat and defrost







## Key component -Controller

Touch screen

485/IC

5 Languages

Friendly UI







#### 16K,19K



World advanced auto defrost technology to ensure well working in cold weather with operation range from -20°C to 52°C for heating.





| Outdoor air temperature range |         |         |