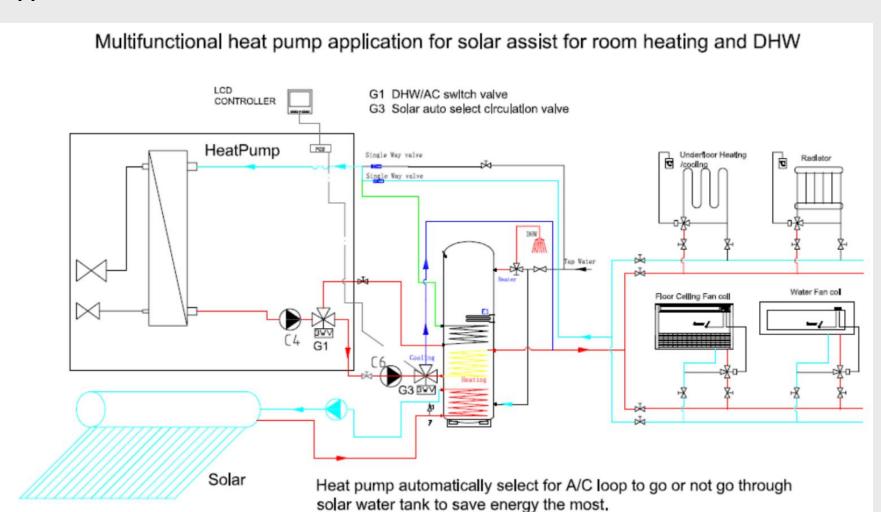

|  |
| Minimum                       | 15      | -20     | -20                   |  |

| Leaving water temperature range |         |         |                       |  |
|---------------------------------|---------|---------|-----------------------|--|
|                                 | Cooling | Heating | Domestic<br>Hot Water |  |
| Maximum                         | 18      | 60      | 60                    |  |
| Minimum                         | 5       | 30      | 30                    |  |

Secondary heat source auto switching function with inner thermostat enable Palm AEO heat pump to Swift automatically between heat pump and backup heat sources



Application for heating/cooling + DHW in one solution. With buffer and boiler connection





#### **Application with solar**





# 6 About us-







ISO9001,5S management system



European, American Australia

**Big Market** 

#### 20Years

Established in 2006, more than 20years experiences



With original European heat pump technology

Joint Venture

## About us—The tech



**AC/DC inverter** 



R410A/R32/R290



Air, Solar, water, ground

Advanced energy-saving heat pumps multifunctional and central heating cooling products

we are developing the tech of R290 refrigerant.

Different resources can be used, related products have been soled

# 4 About us







#### TUV EN14825, EN14511, EN813, UL, US's AHRI













# 6) About us









TUV EN14825, EN14511, EN813, UL, US's AHRI



# 6 About us





#### China Palm AC & Equipment Co.,Ltd

Add.: Songxia industrial park, Songgang town, Nanhai, Foshan, Ch