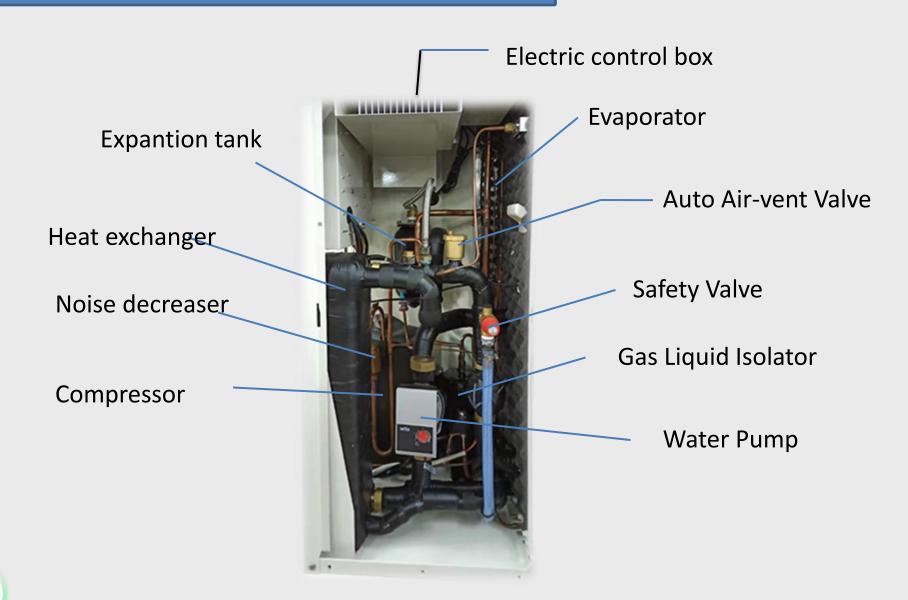

## European Union' Requirement

A2L

Low Flammability Index

Low GWP

(Global Warming Potencial

Ozone Layer Depletion

100%

Pure HFC

CO<sup>2</sup> Emissions





# $\langle 1 \rangle$

## Why choose Palm R32



Save energy, Protect our earth and Reduce emission.





# 2) Character

Heating, cooling, DHW, 3 in 1

Monobloc and Split type available



WIFI Android control.

<u>Inverter</u> available.

# 2) Character

Heating, cooling, DHW, 3 in 1



# (2) Character

WIFI Mobile remote cloud control.



## 2 Character

#### Weekly timer, 8 setting points.

-----Make your home more comfortable and energy saving.

#### Second main switch

---- Control the unit from room thermostat



#### Compatible with different devices

-----Floor heating, radiator, fan coil...





#### Key component





#### **Key Component**





## Key component -Compressor

#### **Compressor**



Mitsubishi Twin Rotary Compressor for R32



- --World Famous brand DC inverter compressor, ensure stable heating capacity Even in -20° C ambient
- -- It is more reliable in system matching and quiet in operation





#### Key component —EEV&4-way valve

# EEV(electronic expansion valve)

Janpanese Saginomiya

Wider working temperature range, faster and more accurate refrigerant flow control



### 4-way valve

Heat and defrost







## Key component -Controller

Touch screen

485/IC

5 Languages

Friendly UI







#### 16K,19K



World advanced auto defrost technology to ensure well working in cold weather with operation range from -20°C to 52°C for heating.





| Outdoor air temperature range |