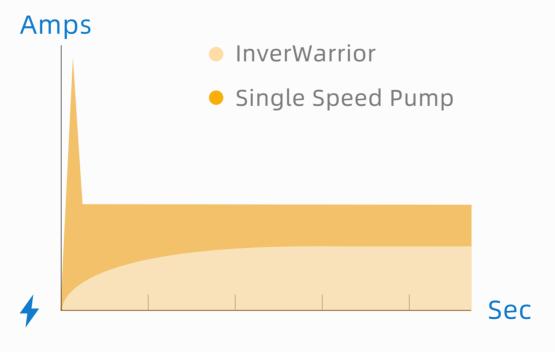

Soft start--full protection on electrical system

With full inverter technology, Aquagem inverter pump will start from 0 apm to rated amps steadily. There is no rush to the house electricity system.