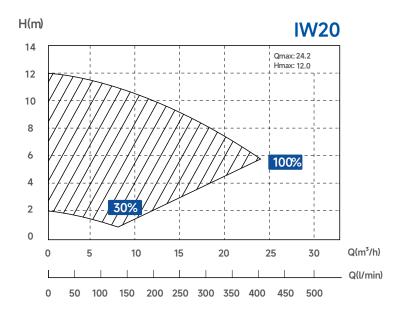

# TECHNICAL PARAMETER

| Model | Advised pool volume (m³) | P1 (kW) | Voltage (V/Hz)    | Qmax<br>(m³/h) | Hmax<br>(m) | Circulation Flow (m³/h) (Max) |      |
|-------|--------------------------|---------|-------------------|----------------|-------------|-------------------------------|------|
|       |                          |         |                   |                |             | 8m                            | 10m  |
| IW20  | 30~50                    | 0.75    | 220~240 / 50 / 60 | 24.2           | 12.0        | 18.7                          | 12.1 |
| IW25  | 40~70                    | 1.05    |                   | 26.9           | 14.6        | 24.4                          | 20.4 |
| IW30  | 50~80                    | 1.4     |                   | 29.5           | 17.4        | 29.4                          | 26.4 |
| IW40  | 70~100                   | 1.8     |                   | -              | -           | -                             | -    |

## PERFORMANCE CURVE