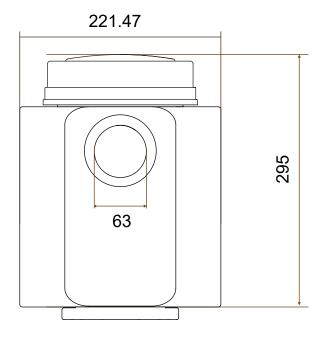

# TECHNICAL PARAMETER

| Model | Advised pool volume (m³) | P1 (kW) | Voltage (V/Hz)    | Qmax<br>(m³/h) | Hmax<br>(m) | Circulation Flow (m³/h) (Max) |      |
|-------|--------------------------|---------|-------------------|----------------|-------------|-------------------------------|------|
|       |                          |         |                   |                |             | 8m                            | 10m  |
| IW20  | 30~50                    | 0.75    | 220~240 / 50 / 60 | 24.2           | 12.0        | 18.7                          | 12.1 |
| IW25  | 40~70                    | 1.05    |                   | 26.9           | 14.6        | 24.4                          | 20.4 |
| IW30  | 50~80                    | 1.4     |                   | 29.5           | 17.4        | 29.4                          | 26.4 |
| IW40  | 70~100                   | 1.8     |                   | -              | -           | -                             | -    |