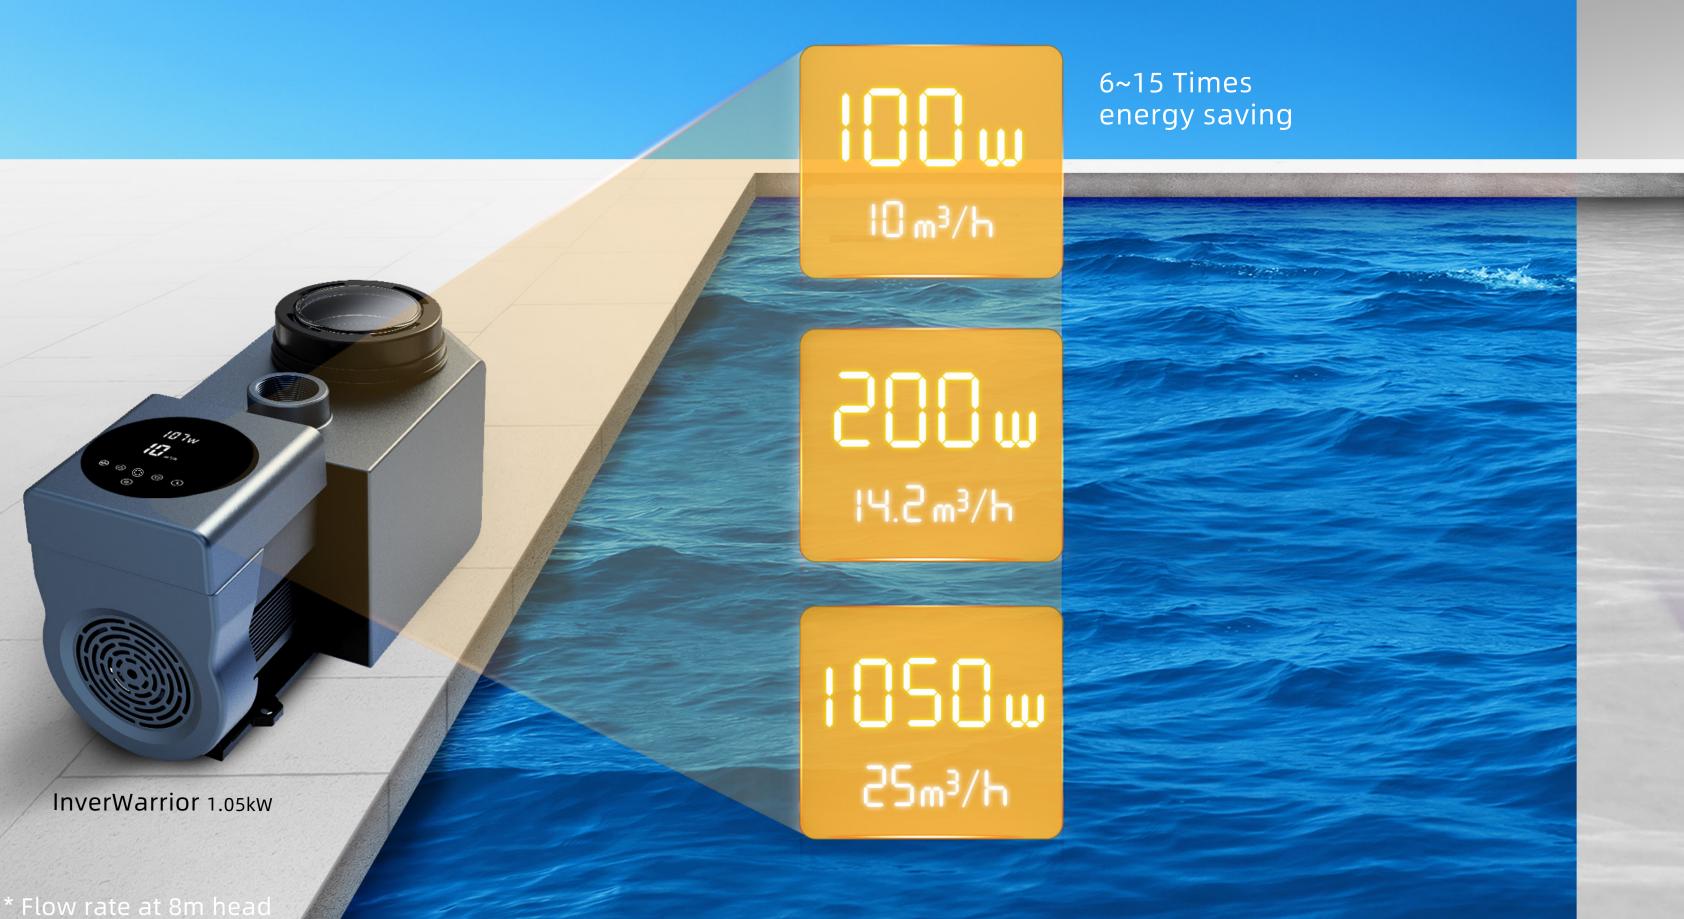

# Magic Inverter, Up to 15 Times More Energy-saving

1500w 25m³/h

ON/OFF Pool Pump

Whisper

30 dB

Refrigerator

33 dB

- օստանի օստավ իկիս իկսիրա առանատանի կիրև իկսիրա