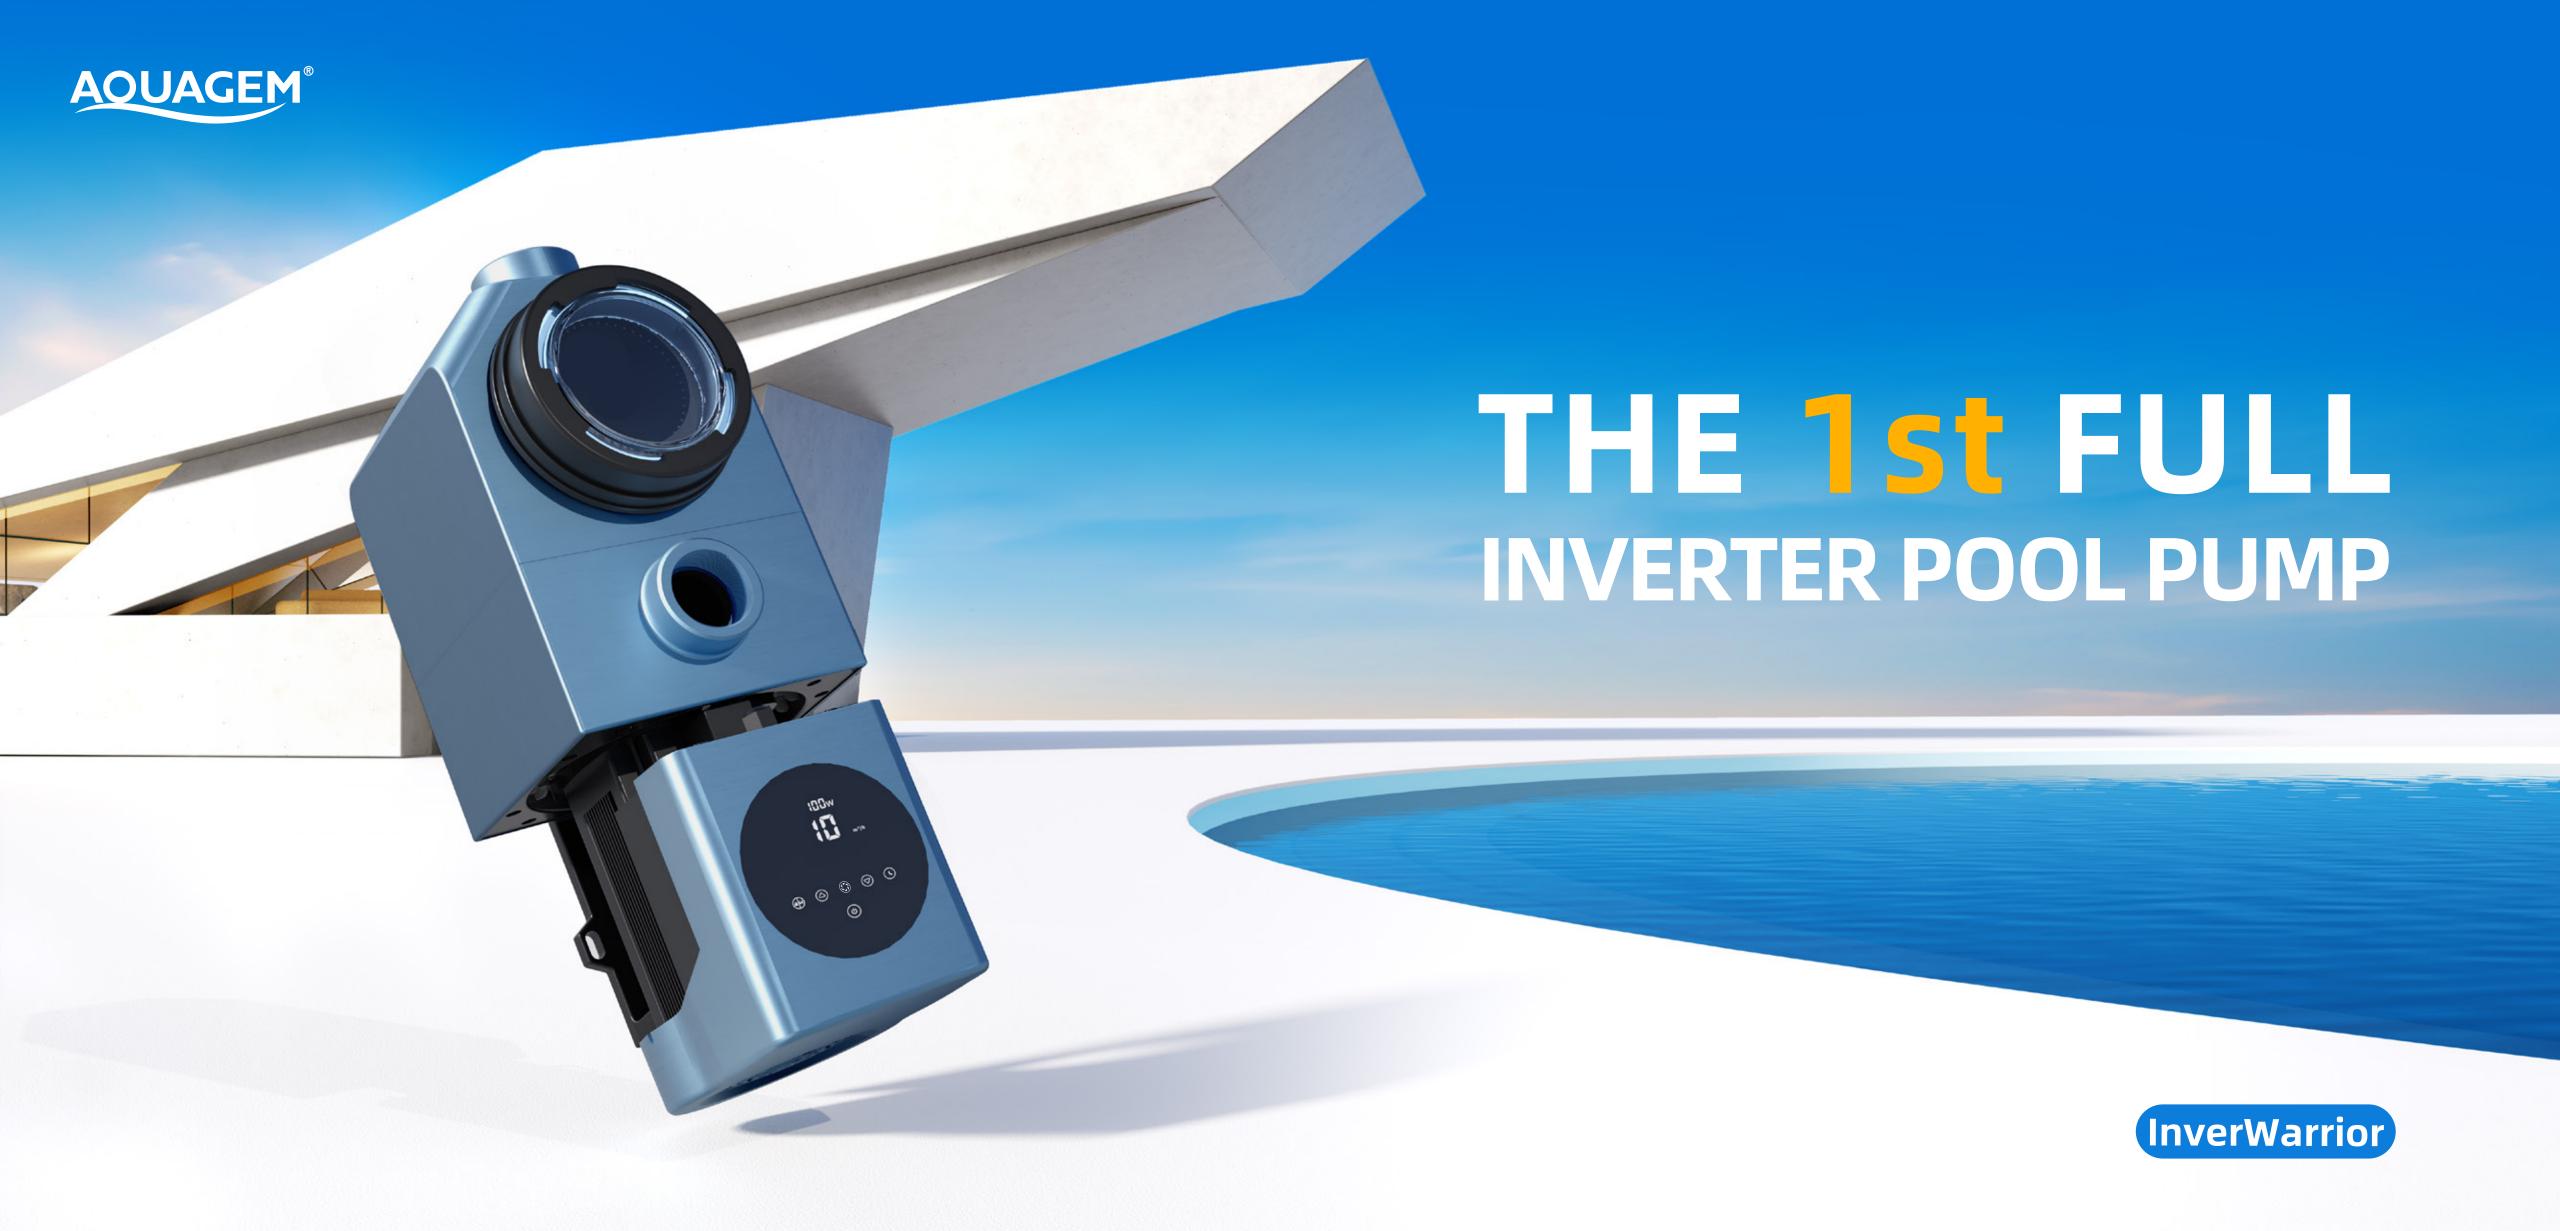

## **INVERSILENCE TECHNOLOGY**

InverSilence technology is developed by Aquagem for the most silent and saving pump solutions. It combines with full inverter technology, volute hydraulic system and DC brushless motor, not only allows the pump to run intelligently between 30~100% capacity to fulfill different application like filtration and backwash, but also reduces the sound level by more than 30 times and saving energy up to 90%.









### Full Inverter technology

The inverter drive can precisely control the pump speed round by round. It allows the running capacity to be automatically adjusted between 30~100%, which is most energy saving and silent.

### Volute hydraulic system

The noise is isolated by the volute structure which makes more turbulence-free flow at less noise compar