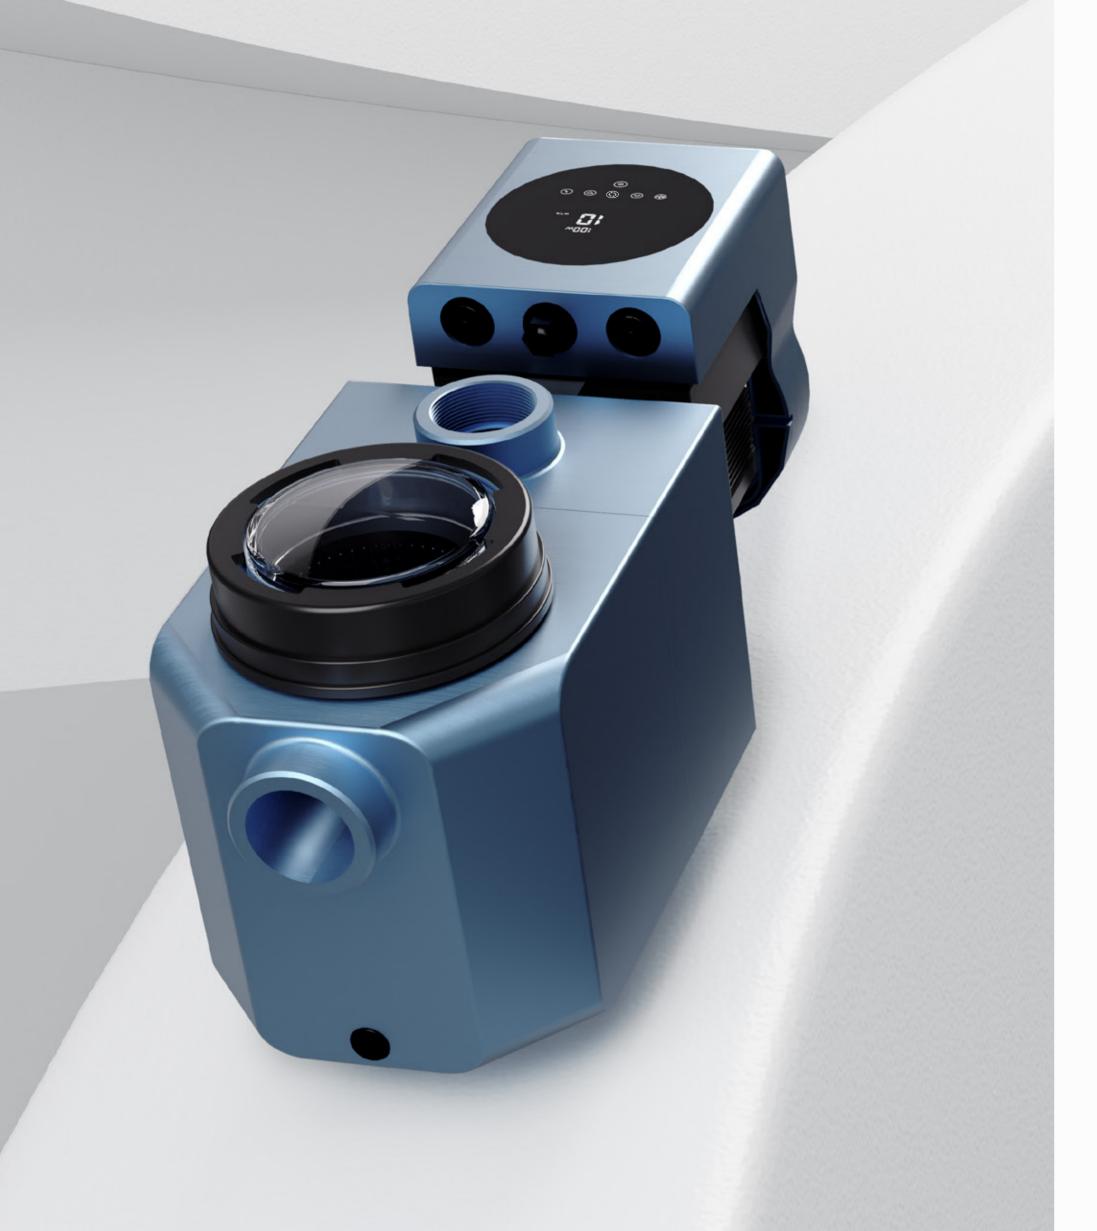

# INTELLIGENT FULL TOUCH CONTROLLER

### AI/MI mode optional:

Auto Inverter mode:

After setting the water flow, the pump could automatically detect the system pressure and adjust the running capacity

Manual Inverter mode:

The running capacity can be set manually according to different application needs

Power consumption reading

**Flow reading** 

One-click backwash

# **OTHER FEATURES**

External control--RS485 modbus, Digital input, Analog input, Relay output.

It allows the pump to be operated by other equipments.

**WIFI** optional

The pump can be controlled at anytime, anywhere.

Soft start--full protection on electrical system

With full inverter technology, Aquagem inverter pump will start from 0 apm to rated amps steadily. There is no rush to the house electricity system.