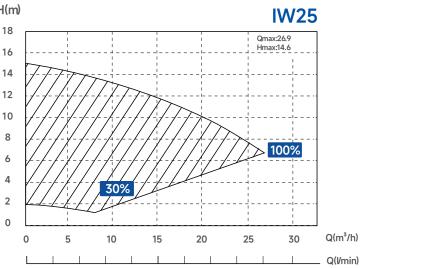

# TECHNICAL PARAMETER

| Model | Advised pool volume (m³) | P1 (kW) | Voltage (V/Hz)    | Qmax<br>(m³/h) | Hmax<br>(m) | Circulation Flow (m³/h) (Max) |      |
|-------|--------------------------|---------|-------------------|----------------|-------------|-------------------------------|------|
|       |                          |         |                   |                |             | 8m                            | 10m  |
| IW20  | 30~50                    | 0.75    | 220~240 / 50 / 60 | 24.2           | 12.0        | 18.7                          | 12.1 |
| IW25  | 40~70                    | 1.05    |                   | 26.9           | 14.6        | 24.4                          | 20.4 |
| IW30  | 50~80                    | 1.4     |                   | 29.5           | 17.4        | 29.4                          | 26.4 |
| IW40  | 70~100                   | 1.8     |                   | -              | -           | -                             | -    |

## PERFORMANCE CURVE