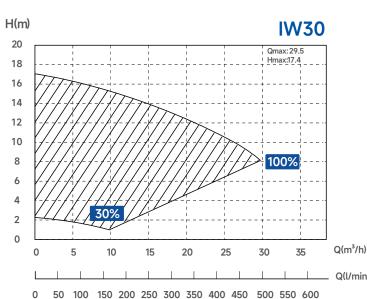

# TECHNICAL PARAMETER

| Model | Advised pool volume (m³) | P1 (kW) | Voltage (V/Hz)    | Qmax<br>(m³/h) | Hmax<br>(m) | Circulation Flow (m³/h) (Max) |      |
|-------|--------------------------|---------|-------------------|----------------|-------------|-------------------------------|------|
|       |                          |         |                   |                |             | 8m                            | 10m  |
| IW20  | 30~50                    | 0.75    | 220~240 / 50 / 60 | 24.2           | 12.0        | 18.7                          | 12.1 |
| IW25  | 40~70                    | 1.05    |                   | 26.9           | 14.6        | 24.4                          | 20.4 |
| IW30  | 50~80                    | 1.4     |                   | 29.5           | 17.4        | 29.4                          | 26.4 |
| IW40  | 70~100                   | 1.8     |                   | -              | -           | -                             | -    |

## PERFORMANCE CURVE