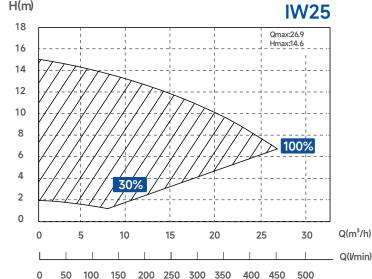

# TECHNICAL PARAMETER

| Model | Advised pool volume (m³) | P1 (kW) | Voltage (V/Hz)    | Qmax<br>(m³/h) | Hmax<br>(m) | Circulation Flow (m³/h) (Max) |      |
|-------|--------------------------|---------|-------------------|----------------|-------------|-------------------------------|------|
|       |                          |         |                   |                |             | 8m                            | 10m  |
| IW20  | 30~50                    | 0.75    | 220~240 / 50 / 60 | 24.2           | 12.0        | 18.7                          | 12.1 |
| IW25  | 40~70                    | 1.05    |                   | 26.9           | 14.6        | 24.4                          | 20.4 |
| IW30  | 50~80                    | 1.4     |                   | 29.5           | 17.4        | 29.4                          | 26.4 |
| IW40  | 70~100                   | 1.8     |                   | -              | -           | -                             | -    |

## PERFORMANCE CURVE