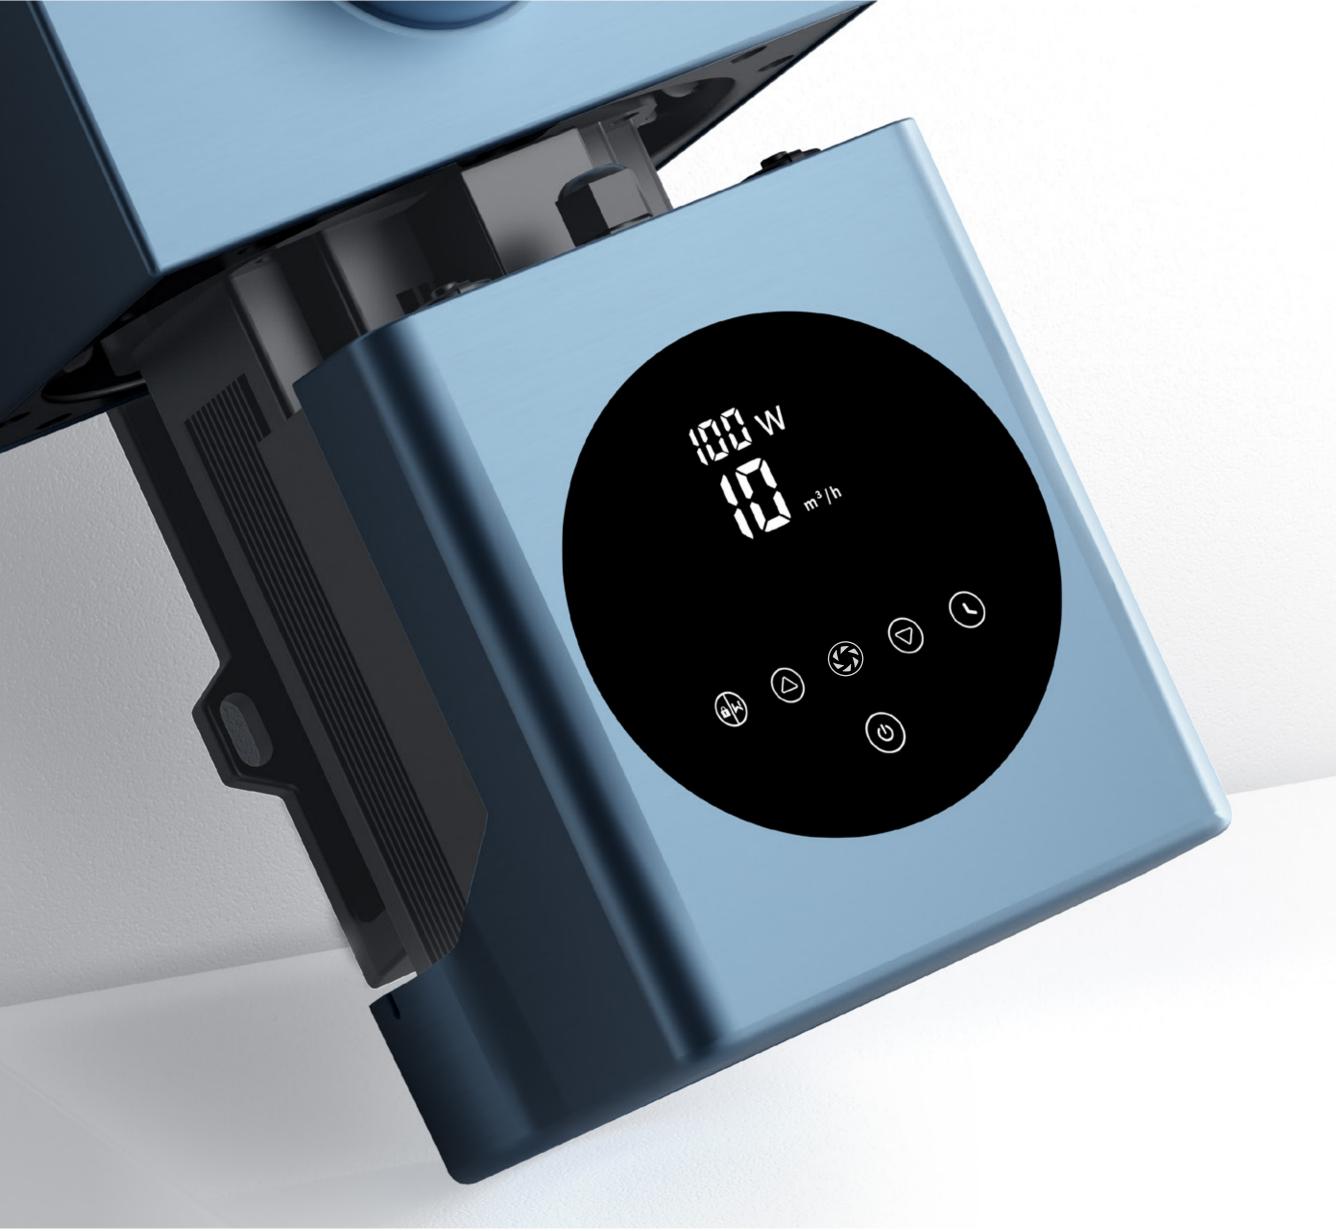

# INTELLIGENT FULL TOUCH CONTROLLER

### AI/MI mode optional:

Auto Inverter mode:

After setting the water flow, the pump could automatically detect the system pressure and adjust the running capacity

Manual Inverter mode:

The running capacity can be set manually according to different application needs

Power consumption reading

**Flow reading** 

One-click backwash