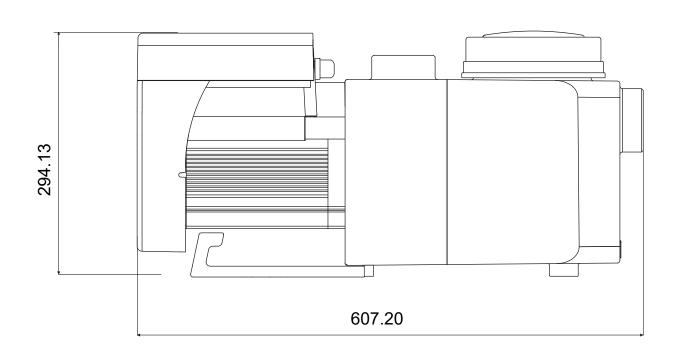

# TECHNICAL PARAMETER

| Model | Advised pool volume (m³) | P1 (kW) | Voltage (V/Hz)    | Qmax<br>(m³/h) | Hmax<br>(m) | Circulation Flow (m³/h) (Max) |      |
|-------|--------------------------|---------|-------------------|----------------|-------------|-------------------------------|------|
|       |                          |         |                   |                |             | 8m                            | 10m  |
| IW20  | 30~50                    | 0.75    | 220~240 / 50 / 60 | 24.2           | 12.0        | 18.7                          | 12.1 |
| IW25  | 40~70                    | 1.05    |                   | 26.9           | 14.6        | 24.4                          | 20.4 |
| IW30  | 50~80                    | 1.4     |                   | 29.5           | 17.4        | 29.4                          | 26.4 |
| IW40  | 70~100                   | 1.8     |                   | -              | -           | -                             | -    |